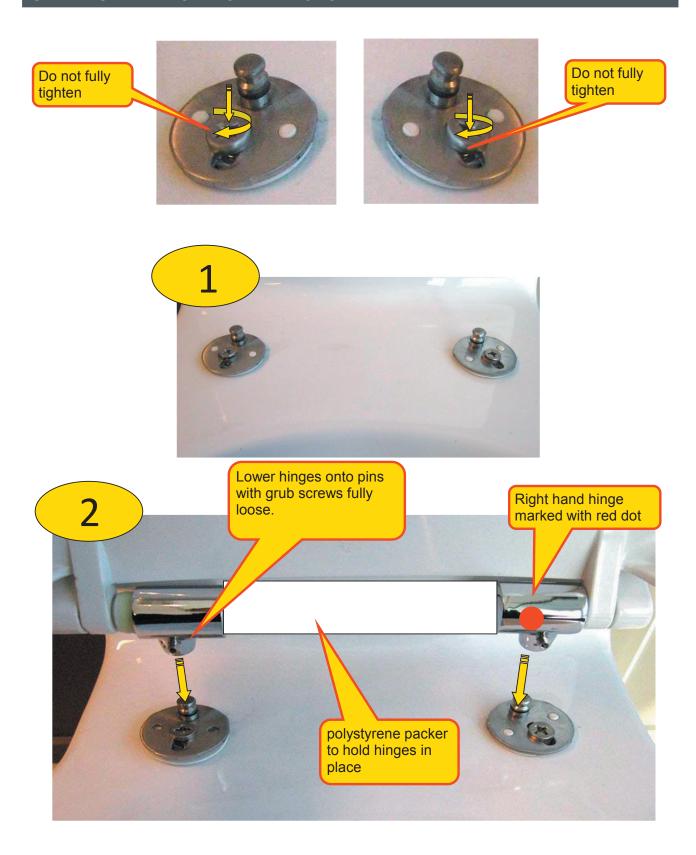

## SEAT INSTALLATION FOR METHODS A AND B

PN: 1106852 V:6 1/06/2011

Page: 3 of 7

PN: 1106852 V:6 1/06/2011

Page: 4 of 7

PN: 1106852 V:6 1/06/2011

Page: 5 of 7