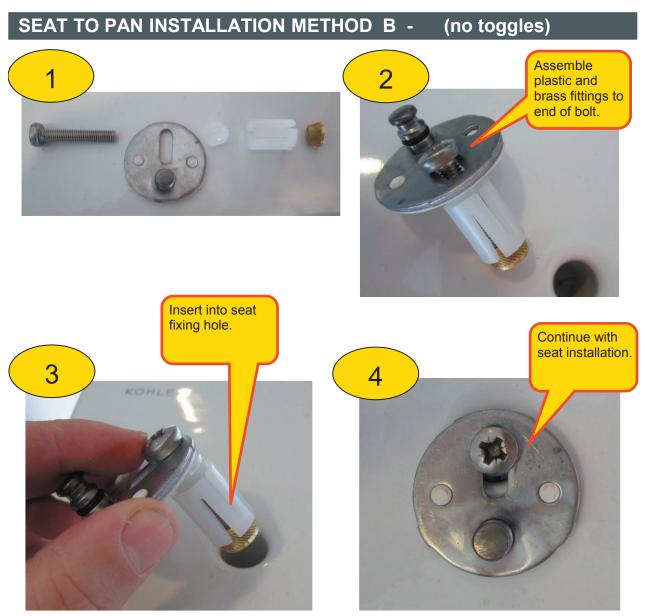

Some toilet pans will not allow the use of toggles as the fixing holes do not go completely through the toilet pan. For these toilet pans follow seat installation method B.