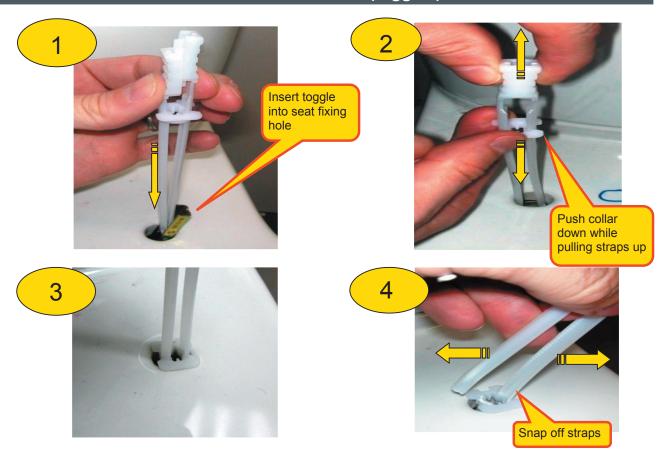

#### **SEAT INSTALLATION**

Most Kohler toilet seats come supplied with plastic toggles which allow the quickest and most reliable installation. To install seats with toggles, follow seat installation method A.

### SEAT TO PAN INSTALLATION METHOD A - (toggles)

PN: 1106852 V:6 1/06/2011

Page: 1 of 7

PN: 1106852 V:6 1/06/2011

Page: 2 of 7