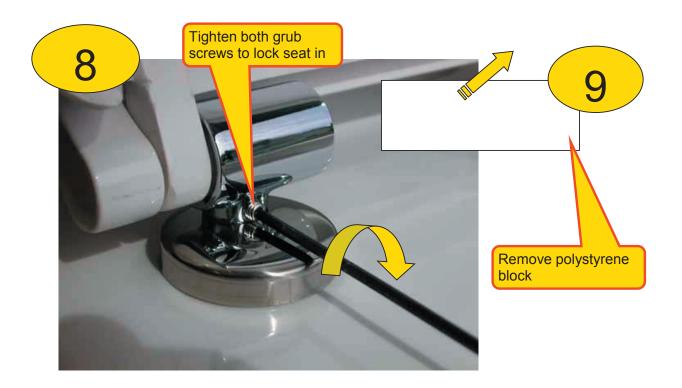

## SEAT INSTALLATION FOR METHODS A AND B

PN: 1106852 V:6 1/06/2011

Page: 3 of 7

PN: 1106852 V:6 1/06/2011

Page: 4 of 7

PN: 1106852 V:6 1/06/2011

Page: 5 of 7