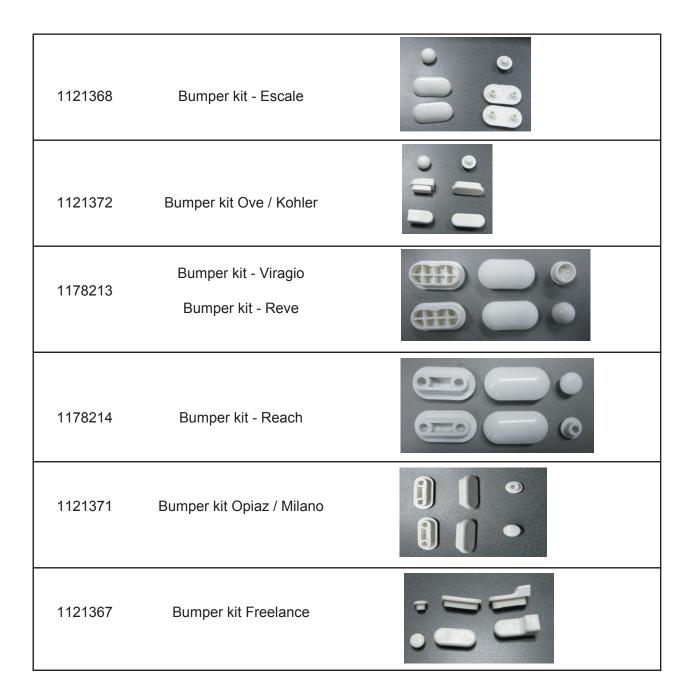

# SPARE PARTS

| 1112831<br>1112828 | Damper green QC seat Hinge cover LHS QC seat   | The second secon |
|--------------------|------------------------------------------------|--------------------------------------------------------------------------------------------------------------------------------------------------------------------------------------------------------------------------------------------------------------------------------------------------------------------------------------------------------------------------------------------------------------------------------------------------------------------------------------------------------------------------------------------------------------------------------------------------------------------------------------------------------------------------------------------------------------------------------------------------------------------------------------------------------------------------------------------------------------------------------------------------------------------------------------------------------------------------------------------------------------------------------------------------------------------------------------------------------------------------------------------------------------------------------------------------------------------------------------------------------------------------------------------------------------------------------------------------------------------------------------------------------------------------------------------------------------------------------------------------------------------------------------------------------------------------------------------------------------------------------------------------------------------------------------------------------------------------------------------------------------------------------------------------------------------------------------------------------------------------------------------------------------------------------------------------------------------------------------------------------------------------------------------------------------------------------------------------------------------------------|
| 1112832<br>1112829 | Damper white QC seat<br>Hing cover RHS QC seat |                                                                                                                                                                                                                                                                                                                                                                                                                                                                                                                                                                                                                                                                                                                                                                                                                                                                                                                                                                                                                                                                                                                                                                                                                                                                                                                                                                                                                                                                                                                                                                                                                                                                                                                                                                                                                                                                                                                                                                                                                                                                                                                                |
| 1112830            | Grub Screw                                     | 0                                                                                                                                                                                                                                                                                                                                                                                                                                                                                                                                                                                                                                                                                                                                                                                                                                                                                                                                                                                                                                                                                                                                                                                                                                                                                                                                                                                                                                                                                                                                                                                                                                                                                                                                                                                                                                                                                                                                                                                                                                                                                                                              |
| 1112827            | Hinge kit metal                                |                                                                                                                                                                                                                                                                                                                                                                                                                                                                                                                                                                                                                                                                                                                                                                                                                                                                                                                                                                                                                                                                                                                                                                                                                                                                                                                                                                                                                                                                                                                                                                                                                                                                                                                                                                                                                                                                                                                                                                                                                                                                                                                                |
| 1150399            | Hinge kit metal -50mm                          |                                                                                                                                                                                                                                                                                                                                                                                                                                                                                                                                                                                                                                                                                                                                                                                                                                                                                                                                                                                                                                                                                                                                                                                                                                                                                                                                                                                                                                                                                                                                                                                                                                                                                                                                                                                                                                                                                                                                                                                                                                                                                                                                |
| 1071559            | Toggle                                         |                                                                                                                                                                                                                                                                                                                                                                                                                                                                                                                                                                                                                                                                                                                                                                                                                                                                                                                                                                                                                                                                                                                                                                                                                                                                                                                                                                                                                                                                                                                                                                                                                                                                                                                                                                                                                                                                                                                                                                                                                                                                                                                                |
| 1178215            | Blind hole fixing kit                          |                                                                                                                                                                                                                                                                                                                                                                                                                                                                                                                                                                                                                                                                                                                                                                                                                                                                                                                                                                                                                                                                                                                                                                                                                                                                                                                                                                                                                                                                                                                                                                                                                                                                                                                                                                                                                                                                                                                                                                                                                                                                                                                                |