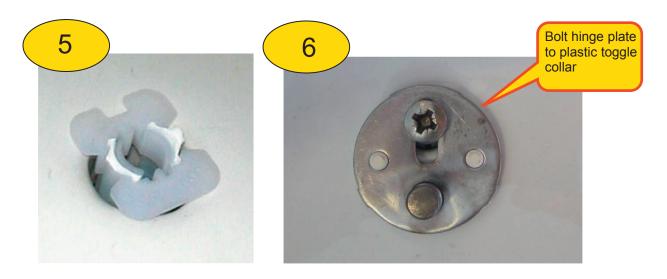

Some toilet pans will not allow the use of toggles as the fixing holes do not go completely through the toilet pan. For these toilet pans follow seat installation method B.

### SEAT TO PAN INSTALLATION METHOD A - (toggles)

PN: 1106852 V:6 1/06/2011

Page: 1 of 7

PN: 1106852 V:6 1/06/2011

Page: 2 of 7