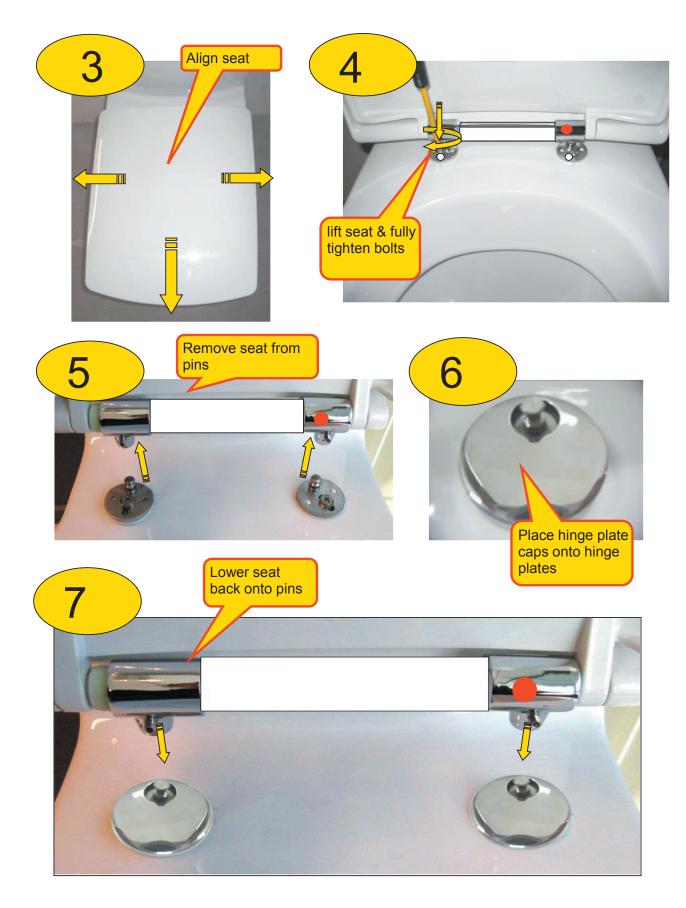

### SEAT TO PAN INSTALLATION METHOD A - (toggles)

PN: 1106852 V:6 1/06/2011

Page: 1 of 7

PN: 1106852 V:6 1/06/2011

Page: 2 of 7

## SEAT INSTALLATION FOR METHODS A AND B

PN: 1106852 V:6 1/06/2011

Page: 3 of 7

PN: 1106852 V:6 1/06/2011

Page: 4 of 7

PN: 1106852 V:6 1/06/2011

Page: 5 of 7