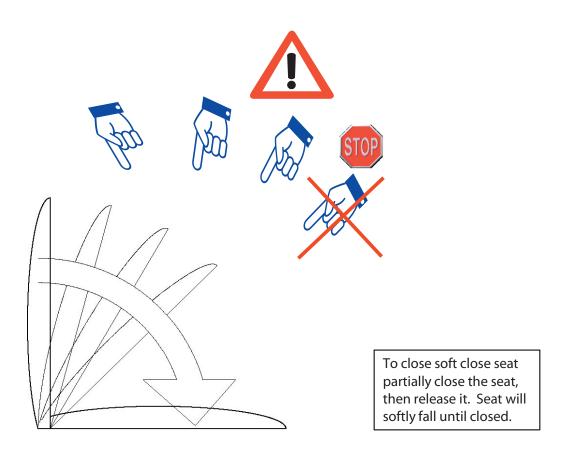

Care and Cleaning of Seats: Use warm soapy water only on toilet seats. Do not use abrasive cleaners or chemicals. This can damage the surface of the seat.